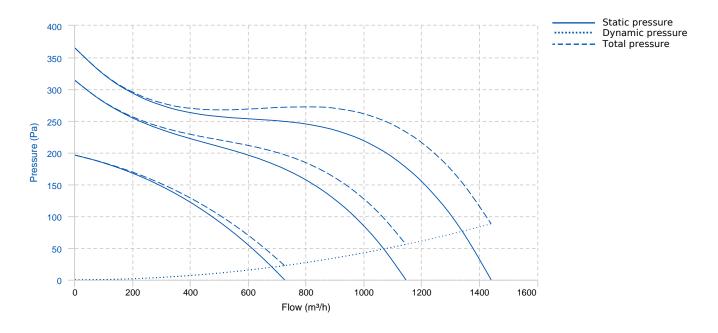

#### **PERFORMANCE CURVE**

#### **TECHNICAL DATA**

| Fan            |        |           |           |
|----------------|--------|-----------|-----------|
| Approx. weight | 5.3 kg | Max. Flow | 1440 m³/h |