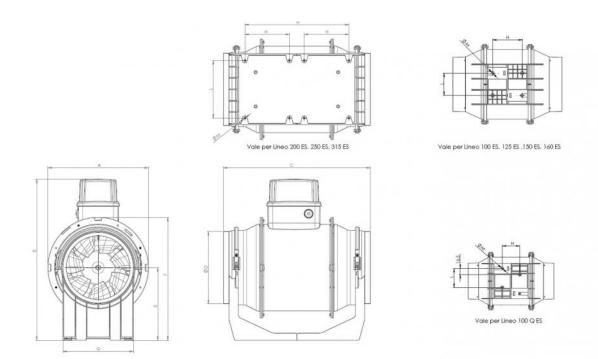

#### **DIMENSIONS**

| Dimensions (mm) |     |   |     |   |     |         |     |         |     |  |  |
|-----------------|-----|---|-----|---|-----|---------|-----|---------|-----|--|--|
| А               | 300 | В | 378 | С | 322 | D diam. | 243 | E       | 190 |  |  |
| F               | 329 | G | 200 | Н | 70  | L       | 170 | M diam. | 5.5 |  |  |