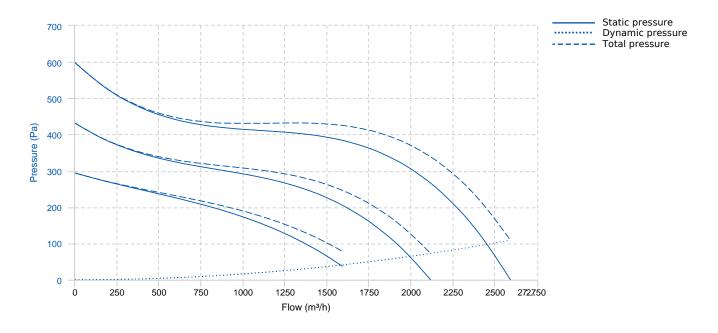

#### **PERFORMANCE CURVE**

#### **TECHNICAL DATA**

| Fan            |        |           |           |  |
|----------------|--------|-----------|-----------|--|
| Approx. weight | 9.5 kg | Max. Flow | 2590 m³/h |  |

**OV VORTICE** 