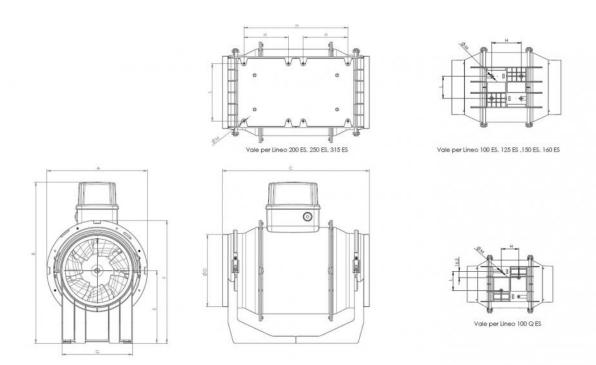

#### **DIMENSIONS**

| Dimensions (mm) |   |     |   |     |   |     |         |     |         |     |  |  |
|-----------------|---|-----|---|-----|---|-----|---------|-----|---------|-----|--|--|
|                 | А | 373 | В | 446 | С | 420 | D diam. | 307 | E       | 224 |  |  |
|                 | F | 398 | G | 309 | Н | 110 | L       | 255 | M diam. | 8.5 |  |  |