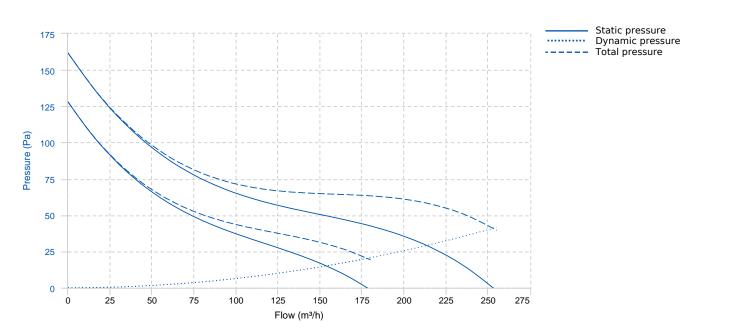

**OV VORTICE**

### LINEO 100 (17144)

### **GENERAL DATA**



Mixed flow fans The LINEO series appliances are driven by 3-speed induction motors, useful to reach the optimal compromise between performance, fuel consumption and noise emissions. It is also possible to adjust the speed by means of one of the VORTICE devices supplied as option. Timer version available (T)

- Fire resistant plastic resin construction, class E2, according to ISO EN 11925-2:2010, in areas overlooking the engine and electrical components.
- Thermally protected induction motor, with shaft mounted on ball bearing supports, combined with a helical-centrifugal impeller.
- High degree of water resistance: IPX5 (if installed in duct).
- Controllable at speed by Vortice regulating devices.

#### **PERFORMANCE CURVE**



#### **TECHNICAL DATA**



1

## **OV VORTICE**

### DIMENSIONS





| Dimensions (mm) |       |   |     |   |     |         |    |   |       |
|-----------------|-------|---|-----|---|-----|---------|----|---|-------|
| А               | 188.5 | В | 211 | С | 303 | D diam. | 96 | E | 101.5 |
| F               | 189   | G | 90  |   |     |         |    |   |       |

### WIRING DIAGRAM

### FOR ELECTRICAL SCHEMES PLEASE SEE THE USER MANUAL

\*\*

### ACCESSORIES

\*\* LINEO-G 100 (protection grille) REF: 22701

LINEO-PF 100 (parallel installation kit) REF: 22577



2



\*\* LINEO-C 100 (series installation kit) REF: 22584

CONTROLLER IREM-D (speed controller) REF: 12867

SENSOR C SMOKE (smoke sensor) REF: 12993

SENSOR C PIR (passive infrared sensor) REF: 12998

CONTROLLER DUO REF: 2291