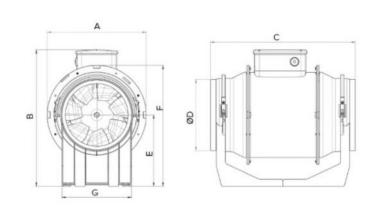

### DIMENSIONS

| Dimensions (mm) |       |   |     |   |     |         |    |   |       |
|-----------------|-------|---|-----|---|-----|---------|----|---|-------|
| А               | 188.5 | В | 211 | С | 303 | D diam. | 96 | E | 101.5 |
| F               | 189   | G | 90  |   |     |         |    |   |       |