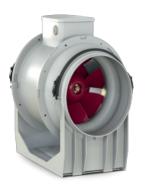

#### **GENERAL DATA**

Mixed flow fans The LINEO series appliances are driven by 3-speed induction motors, useful to reach the optimal compromise between performance, fuel consumption and noise emissions. It is also possible to adjust the speed by means of one of the VORTICE devices supplied as option. Timer version available (T)

- Fire resistant plastic resin construction, class E2, according to ISO EN 11925-2:2010, in areas overlooking the engine and electrical components.
- Thermally protected induction motor, with shaft mounted on ball bearing supports, combined with a helical-centrifugal impeller.
- High degree of water resistance: IPX5 (if installed in duct).
- Controllable at speed by Vortice regulating devices.