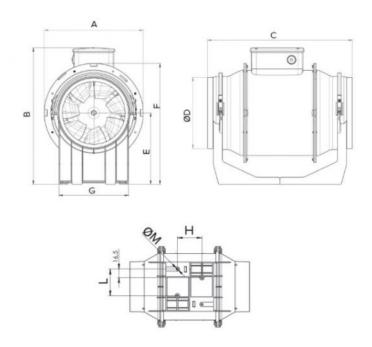

#### **DIMENSIONS**

| Dimensions (mm) |       |   |     |   |     |         |     |   |       |  |  |
|-----------------|-------|---|-----|---|-----|---------|-----|---|-------|--|--|
| А               | 188.5 | В | 211 | С | 258 | D diam. | 122 | Е | 101.5 |  |  |
| F               | 189   | G | 90  |   |     |         |     |   |       |  |  |