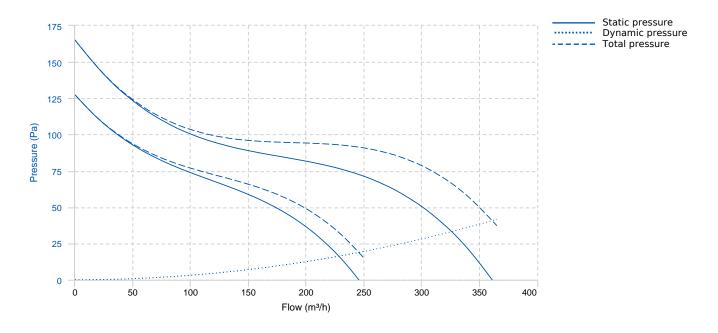

#### **PERFORMANCE CURVE**

#### **TECHNICAL DATA**

| Fan            |        |           |          |
|----------------|--------|-----------|----------|
| Approx. weight | 1.8 kg | Max. Flow | 365 m³/h |

**OV VORTICE** 

v8.5.0